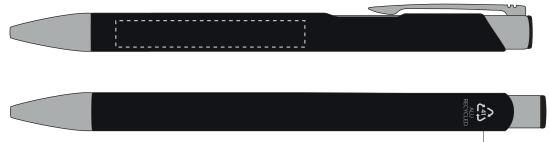

# ARTWORK SCALE 100%

ARTWORK SCALE 100% Side Print Area: 50mm x 7mm

pre engraved eco text to rear of pen-

Product Image for visualisation - colours may vary

### The dashed line is to demonstrate print area and will not appear on your printed item